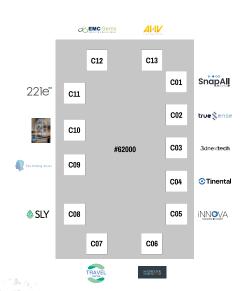

## STARTUPS BY CATEGORY

| COMPANY              | booth | pg. | booth                                  | pg. |
|----------------------|-------|-----|----------------------------------------|-----|
| ARTIFICIAL INTELLIGE | ENCE  |     | <b>AUGMENTED &amp; VIRTUAL REALITY</b> |     |
| 221e                 | C11   | 12  | CoderblockA04                          | 16  |
| Ai4iv                | C13   | 13  | GeckowayB15                            | 20  |
| Aitem                | A07   | 14  | Lieu.cityB08                           | 24  |
| Certy                | B06   | 16  | SUSTAINABILITY                         |     |
| Ganiga Innovation    | A10   | 20  | EnphosB14                              | 18  |
| Innova               |       | 22  | LevanteA12                             | 23  |
| Linkalab             | B05   | 24  | SlyC08                                 | 29  |
| Mathclick            |       | 25  | VEHICLE TECHNOLOGY AND                 |     |
| Popularise           | B11   | 27  | ADVANCED MOBILITY                      |     |
| Spaceverse           | B10   | 30  | Eye2driveA16                           | 18  |
| Travel Verse         | C07   | 31  | NovacA03                               | 25  |
| Truesense            | C02   | 32  | To moveA05                             | 31  |
| Snapall - Vlab       |       | 29  | Tuc A06                                | 32  |
| Aitech4t - Whoteach  | A15   | 13  | Viber AlertA13                         | 33  |
| In Quattro           | A02   | 22  | FITNESS & WEARABLES                    | 14  |
| STARTUPS             |       |     | Fortitudo DiamondsA11                  | 19  |
| 3dnextech            |       | 12  | PGM12 - Proke A09                      | 26  |
| Blockchain Italia    | B12   | 15  | MARKETING & ADVERTISING                |     |
| Èlevit               | B13   | 17  | Friendz Enterprise B09                 | 19  |
| Emc Gems             | C12   | 17  | SMART HOME                             | 45) |
| Geniai               | A01   | 21  | KintanaA08                             | 23  |
| Pinpoint-Tinental    | C04   | 27  | RadoffB03                              | 28  |
| Volumio              | B17   | 33  | Sensor IdA14                           | 28  |
| Zephorum             | B04   | 34  | SMART CITIES                           | V   |
| SPACE TECHNOLOGY     |       |     | Nowtech Solutions B07                  | 26  |
| Apogeo Space         | B16   | 14  | WidataB02                              | 34  |
| DIGITAL HEALTH       |       |     | TRAVEL & TOURISM                       |     |
| Asymmetrica          | C10   | 15  | The Thinking Clouds C09                | 30  |
| Toorus               | D01   | 21  |                                        |     |

# INDEX STARTUPS IN ALPHABETICAL ORDER

| <b>COMPANY</b> booth         | pg. | booth                    | n pg. |
|------------------------------|-----|--------------------------|-------|
| <b>221E</b> C11              | 12  | LIEU.CITYB08             | 24    |
| <b>3D NEXTECH</b> C03        | 12  | LINKALABB05              | 24    |
| A14IVC13                     | 13  | MATHCLICKC06             | 25    |
| AITECH4T - WHOTEACH A15      | 13  | <b>NOVAC</b> A03         | 25    |
| <b>AITEM</b> A07             | 14  | NOWTECH SOLUTIONS B07    | 26    |
| APOGEO SPACEB16              | 14  | <b>PGM12 - PROKE</b> A09 | 26    |
| ASYMMETRICAC10               | 15  | PINPOINT-TINENTALC04     | 27    |
| <b>BLOCKCHAIN ITALIA</b> B12 | 15  | POPULARISEB11            | 27    |
| <b>CERTY</b> B06             | 16  | <b>RADOFF</b> B03        | 28    |
| CODERBLOCKA04                | 16  | SENSOR IDA14             | 28    |
| <b>ÈLEVIT</b> B13            | 17  | <b>SLY</b> C08           | 29    |
| <b>EMC GEMS</b> C12          | 17  | SNAPALL - VLABC01        | 29    |
| ENPHOSB14                    | 18  | SPACEVERSEB10            | 30    |
| EYE2DRIVEA16                 | 18  | THE THINKING CLOUDS C09  | 30    |
| FORTITUDO DIAMONDS A11       | 19  | <b>TO MOVE</b> A05       | 31    |
| FRIENDZ ENTERPRISE B09       | 19  | TRAVEL VERSEC07          | 31    |
| GANIGA INNOVATIONA10         | 20  | TRUESENSEC02             | 32    |
| GECKOWAYB15                  | 20  | TUCA06                   | 32    |
| GENIAIA01                    | 21  | VIBER ALERTA13           | 33    |
| ICARUSB01                    | 21  | <b>VOLUMIO</b> B17       | 33    |
| IN QUATTROA02                | 22  | <b>WIDATA</b> B02        | 34    |
| INNOVAC05                    | 22  | <b>ZEPHORUM</b> B04      | 34    |
| <b>KINTANA</b> A08           | 23  |                          |       |
| LEVANTE A12                  | 23  |                          |       |