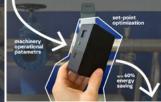

### REDEFINING OPERATIONAL EFFICIENCY IN INDUSTRIES

## PINPOINT-TINENTAL

Via Dell'Artigianale, 24 41030 Bastiglia (Italy) T. +39 59904135 info@tinental.com

CONTACT PERSON:

Elin Flyger

Tinental reduces energy consumption in industrial machinery, like centrifugal pumps, by up to 60% while maintaining the same production output. This is a game changer, as industries spend \$3.5 trillion annually on energy for motor-driven machines, with up to \$1.4 trillion wasted due to oversizing. Their proprietary AI optimizes pump performance in real time, eliminating 100% of that waste without sensors or changes to the production line. With a Zero Capex solution where customers only pay a percentage of the actual savings achieved their clients can produce more while spending less.